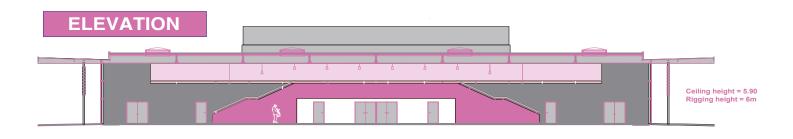

Ceiling height 5.90 m

Uniform load 2,000 Kg/m<sup>2</sup>

Services 2 toilet blocks 2-stream dustbins Water fountain Bike racks Catering premises

## Rigging

> 99 metal beams each fitted with 3 hoist rings. Each ring can hold up to 500 kg, with a maximum load of 1.5 tonnes per beam.

Each request for rigging points will be examined in detail by our technical services. A load plan in DWG format must be supplied at least 3 weeks before the beginning of event set-up. An approved body must check the plans.