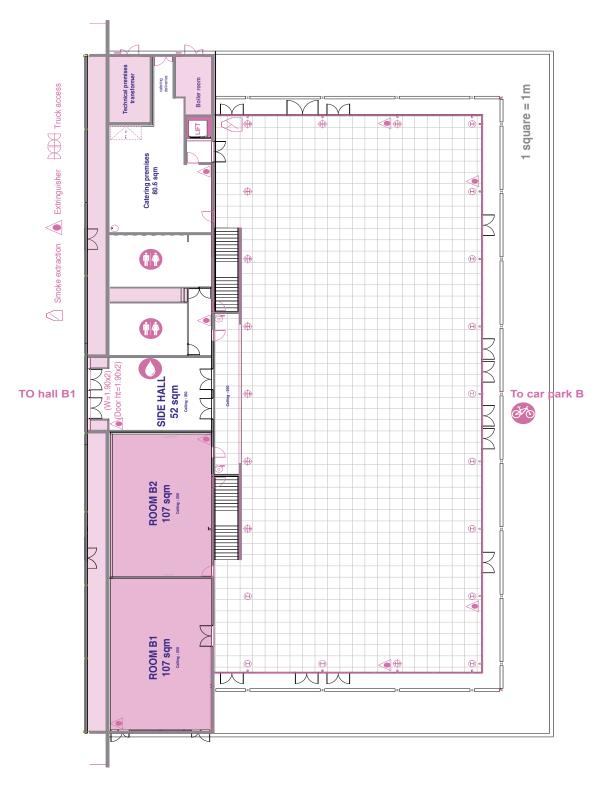

### Hall surface area:

1,025 sqm 2 rooms, 1B & 2B with mobile partitions (on quotation) 107 sqm / 80 pax per room. Mezzanine: 500 sqm (on quotation) Access via lift Catering premises: 80 sqm.

Building measurements L 49 x W 21 m

Ceiling height 5.90 m

Uniform load 2,000 Kg/m<sup>2</sup>

Services 2 toilet blocks 2-stream dustbins Water fountain Bike racks Catering premises

#### Access – Doors

- > Glazed double doors:
- H 2.25 m W 1.80 m. > 1 extra-wide glazed door:
- H 2.25 m W 2.35 m