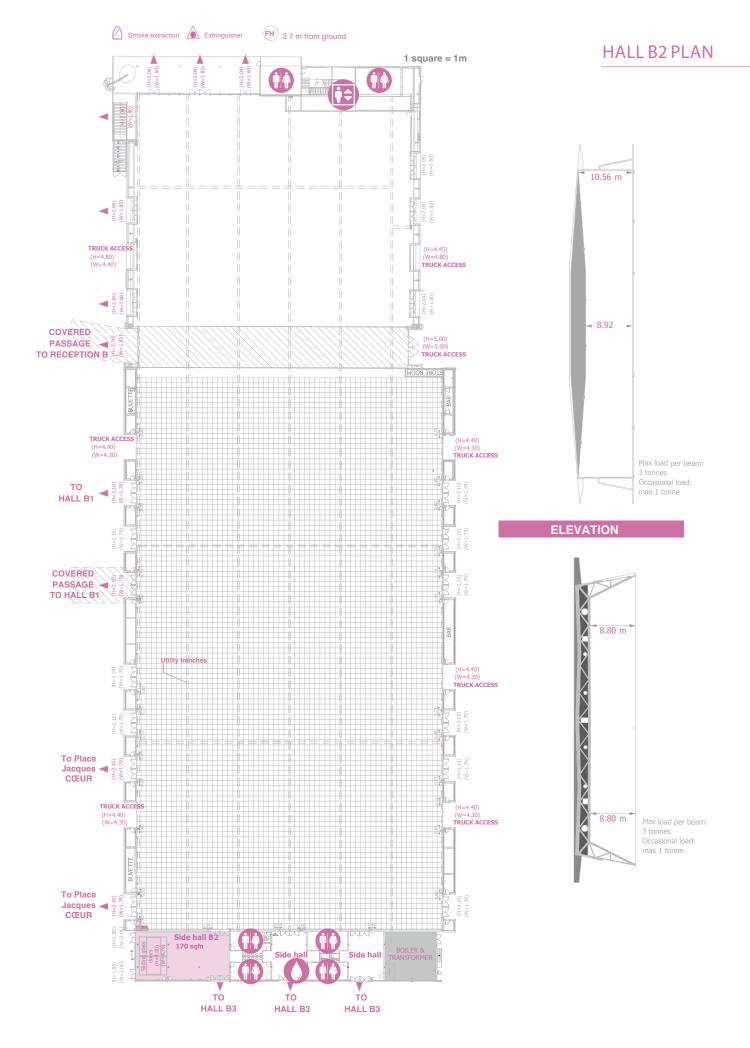

# HALL<sup>B2</sup>

Building surface area 9,400 sqm Patio (level 1) 285 sqm (on quotation) / 250 pax standing reception Lift access Catering premises: 22 sqm B2 side halls (on B3 side): 170 sqm

Building measurements <u>L 160 x W 60 m</u> (extension: W 55 m)

Ceiling height 8.80 to 12.00 m

Uniform load 2,000 kg/m<sup>2</sup>

Services 6 toilet blocks **Catering premises** 2-stream dustbins Water fountain

<u>ents</u>

# Access – Doors

- > Doors / emergency exits H 2.10 m -W 1.79 m and H 2.04 m - W 1.80 m.
  - > 8 truck access doors
  - 5 doors: H 4.40 m x W 4.30 m
  - 1 door: de H 4.45m x W 4.80m,
  - 1 door: H 4.80m x W 4.40m et
  - 1 door: H 5.00 m x W 5.00 m.

# Rigging

> 19 metal beams can be used to hang elements from. Each beam can hold up to 3 tonnes, with a maximum of 1 tonne for occasional hanging items.

SPL Occitanie Events has outsourced its rigging to professionals. Requests for rigging points must be sent to the contractors and will be examined in detail in liaison with the SPL Ocitanie Events technical officer. List of contractor supplied at a later date.