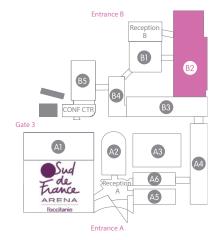

# HALL<sup>B2</sup>

Building surface area 9,400 sqm Patio (level 1) 285 sqm (on quotation) / 250 pax standing reception Lift access Catering premises: 22 sqm B2 side halls (on B3 side): 170 sqm

Building measurements <u>L 160 x W 60 m</u> (extension: W 55 m)