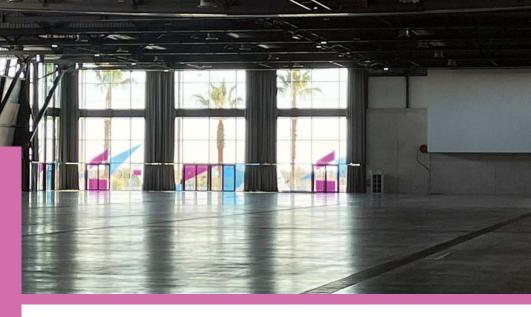

# HALL<sup>B2</sup>

Building surface area 9,400 sqm Patio (level 1) 285 sqm (on quotation) / 250 pax standing reception Lift access Catering premises: 22 sqm B2 side halls (on B3 side): 170 sqm

Building measurements <u>L 160 x W 60 m</u> (extension: W 55 m)

Ceiling height 8.80 to 12.00 m

Uniform load 2,000 kg/m<sup>2</sup>

Services 6 toilet blocks **Catering premises** 2-stream dustbins Water fountain

<u>ents</u>

# Lighting

- > Indoor lighting using evenly distributed 200W HighBay LEDs and dimmable 200W LED lights.
- > Hall lighting divided into 6 separate circuits. Lighting use invoiced separately.

# Technical

- > Electric roller blinds to black out upper windows.
- > South glazed facades fitted with blackout curtains (excluding emergency exits) on electric curtain tracks.